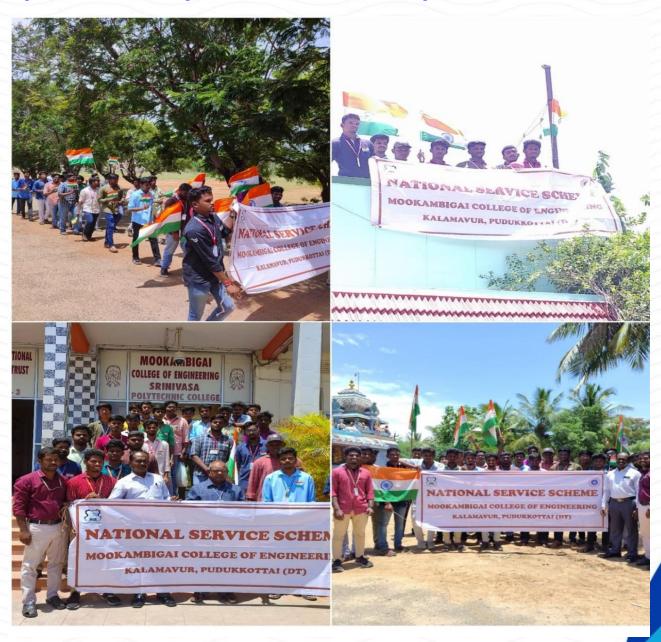

### 2.AZADI KA AMRIT MAHOTSAV- NATIONAL FLAG AT EVERY HOME

For the celebration of 75<sup>th</sup> year of Independence, our college NSS volunteer conduct the Independence rally in adopted village kalamavur on august 13<sup>th</sup> 2022. Fourty NSS volunteers visited all the household in adopted village and disseminate awareness about the "NATIONAL FLAG AT EVERY HOME" and popularize it.