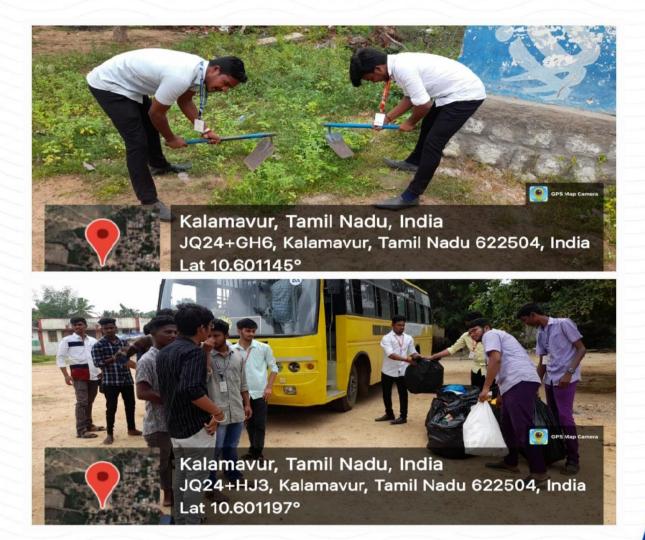

### 2.AZADI KA AMRIT MAHOTSAV- NATIONAL FLAG AT EVERY HOME

For the celebration of 75<sup>th</sup> year of Independence, our college NSS volunteer conduct the Independence rally in adopted village kalamavur on august 13<sup>th</sup> 2022. Fourty NSS volunteers visited all the household in adopted village and disseminate awareness about the "NATIONAL FLAG AT EVERY HOME" and popularize it.