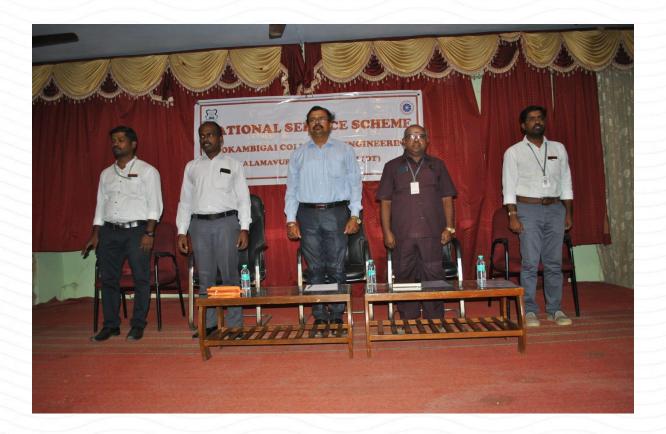

### 1. INDEPENDENCE DAY 2022

In remembrance of the sacrifices made by millions of freedom fighters, the 75th Independence Day was celebrated vibrantly in our college premises on 15th August 2022. The National Flag was hoisted and saluted by our Chief Executive Mr.D.Ravi and other dignitaries. The air was charged with mood of festivity. The National Anthem was sung during the celebration. Later, sweets were distributed for the staff and students.