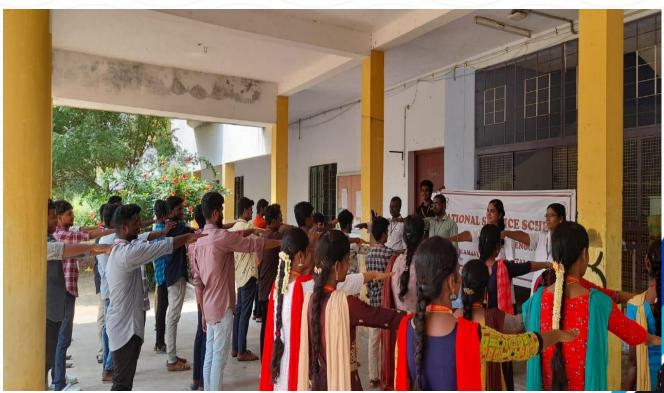

### 1. INDEPENDENCE DAY 2022

In remembrance of the sacrifices made by millions of freedom fighters, the 75th Independence Day was celebrated vibrantly in our college premises on 15th August 2022. The National Flag was hoisted and saluted by our Chief Executive Mr.D.Ravi and other dignitaries. The air was charged with mood of festivity. The National Anthem was sung during the celebration. Later, sweets were distributed for the staff and students.